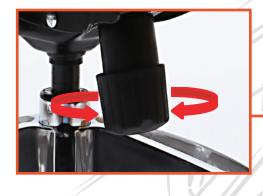

Right when seated

Seat Height & Tilt Lock Lever:

Tilt Lock: Lift the lever out, away from the center of the seat to unlock the tilt-lock. To lock tilt feature in upright position push lever inwards towards center of seat.