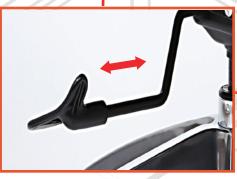

Seat Height: Lift and hold the lever to raise the seat. Release the lever to lock at the desired height. Lift and hold lever while applying weight on seat to lower seat height.