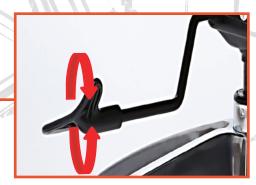

Right when seated

Seat Height & Tilt Lock Lever:

Tilt Lock: Lift the lever out, away from the center of the seat to unlock the tilt-lock. To lock tilt feature in upright position push lever inwards towards center of seat.

Seat Height: Lift and hold the lever to raise the seat. Release the lever to lock at the desired height. Lift and hold lever while applying weight on seat to lower seat height.